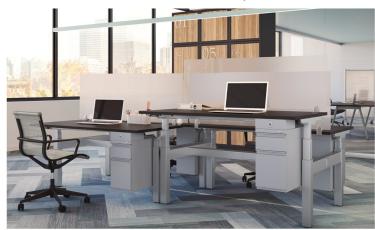

#### **DESK MOUNT SCREEN BRACKET**

Sale: \$23.60 List: \$59.00 **SKU: PLTSDTM** (Set of 2)

· Available in Silver & Black

Brackets mount directly to the top of the work surface when screens are installed as a desk divider. Brackets can also mount to the underside of the work surface when screens are being used as a modesty panel.

Please Note: Must order 1 set for each Acrylic Screen

SKU: PLTSBUDMSGL (Set of 2) Sale: \$27.60

Available in Silver & Black

Brackets mount on to 1" work surfaces when screens are installed as a desk divider. Brackets can also be mounted to the underside of the work surface when using a screen as a modesty panel. Requires work surface overhang.

#### **DUAL UNDER DESK MOUNT SCREEN BRACKET**

**SKU: PLTSBUDMDUAL** (Set of 2) List: \$90.00 Sale: \$36.00

· Available in Silver & Black

Brackets mount between two back to back 1" work surfaces when screens are installed as a desk divider between the two work surface. Brackets attach with wood screws to the underside of the workstation. Requires work surface overhang.