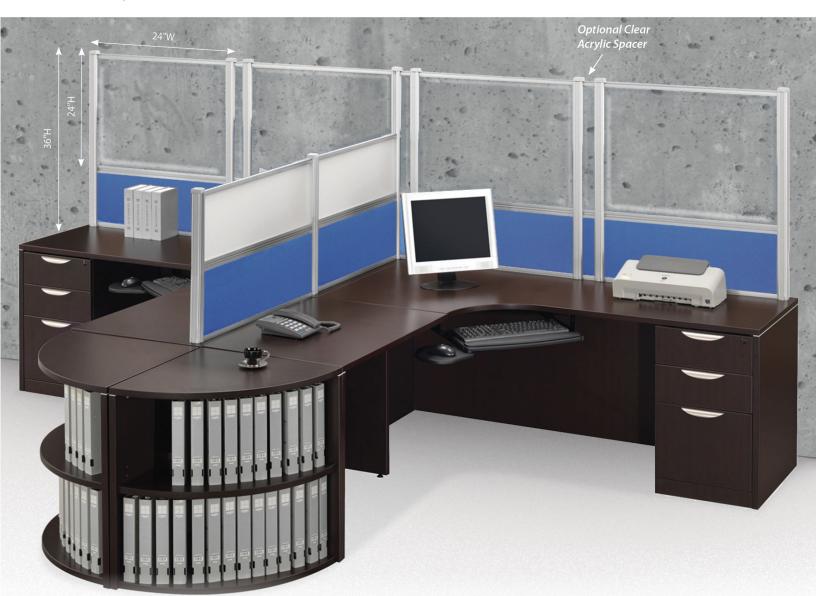

# BORDERS SCREENS

FROM RETAIL TO HOSPITALITY, YOU **CAN PROTECT** YOUR GUESTS AND **EMPLOYEES** 

## **Borders Extended Screen w/Clear Glass & Transaction Space**

| 24" POSTS - (EA | CH PANEL INCLUDES 2 POSTS)                                       |            |            |
|-----------------|------------------------------------------------------------------|------------|------------|
| SKU             | DESCRIPTION                                                      | LIST PRICE | SALE PRICE |
| ACRB2424CTS     | 24"W Clear Acrylic Screen w/Transaction<br>Spacing For 24" posts | \$640.00   | \$256.00   |
| ACRB2430CTS     | 30"W Clear Acrylic Screen w/Transaction<br>Spacing For 24" posts | \$704.00   | \$281.60   |
| ACRB2436CTS     | 36"W Clear Acrylic Screen w/Transaction<br>Spacing For 24" posts | \$772.00   | \$308.80   |
| ACRB2442CTS     | 42"W Clear Acrylic Screen w/Transaction<br>Spacing For 24" posts | \$865.00   | \$346.00   |
| ACRB2448CTS     | 48"W Clear Acrylic Screen w/Transaction<br>Spacing For 24" posts | \$916.00   | \$366.40   |
| ACRB2460CTS     | 60"W Clear Acrylic Screen w/Transaction<br>Spacing For 24" posts | \$1,095.00 | \$438.00   |

Pictured With (1) Clear Acrylic Screen & (2) 36"H Posts.

| OPTIONAL ACRYLIC SPACERS |                                                 |            |            |
|--------------------------|-------------------------------------------------|------------|------------|
| SKU                      | DESCRIPTION                                     | LIST PRICE | SALE PRICE |
| ACR24SPACER              | Clear Acrylic Spacer Between 24"H Borders Posts | \$250.00   | \$100.00   |
| ACR36SPACER              | Clear Acrylic Spacer Between 36"H Borders Posts | \$250.00   | \$100.00   |

**Tip:** Transaction spacing allows for documents and other small items to be passed underneath the glass for person-to-person interaction.

Please Note: The transaction spacing for Borders Extended screen panels is 3"H from the top of the table to be able to slide papers through.

These panels are great for bank tellers, office receptionists, administrative, medical, & retail.

\*Prices subject to change without notice