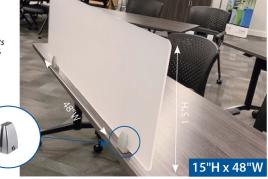

## 15"H Fabric & Acrylic Privacy Screens

| <b>FABRIC PANELS</b> | - DESKTOP MOUNTABLE      |            |            |
|----------------------|--------------------------|------------|------------|
| SKU                  | DESCRIPTION              | LIST PRICE | SALE PRICE |
| PLTFP1524            | Fabric Screen 15"H x 24" | \$120.00   | \$48.00    |
| PLTFP1530            | Fabric Screen 15"H x 30" | \$120.00   | \$48.00    |
| PLTFP1536            | Fabric Screen 15"H x 36" | \$130.00   | \$52.00    |
| PLTFP1548            | Fabric Screen 15"H x 48" | \$170.00   | \$68.00    |
| PLTFP1554            | Fabric Screen 15"H x 54" | \$190.00   | \$76.00    |
| PLTFP1566            | Fabric Screen 15"H x 66" | \$215.00   | \$86.00    |

| TRANSACTION CUT-OUT |                                           |            |            |
|---------------------|-------------------------------------------|------------|------------|
| SKU                 | DESCRIPTION                               | LIST PRICE | SALE PRICE |
| ACRCUT              | Acrylic Transaction Cut-Out<br>3"H x 15"W | \$85.00    | \$34.00    |

#### \*Prices subject to change without notice

| ACRYLIC PANELS - DESKTOP OR UNDER DESK MOUNTABLE |                           |            |            |  |
|--------------------------------------------------|---------------------------|------------|------------|--|
| SKU                                              | DESCRIPTION               | LIST PRICE | SALE PRICE |  |
| PLTAP1524S                                       | Acrylic Screen 15"H x 24" | \$170.00   | \$68.00    |  |
| PLTAP1530S                                       | Acrylic Screen 15"H x 30" | \$170.00   | \$68.00    |  |
| PLTAP15363                                       | Acrylic Screen 15"H x 36" | \$180.00   | \$72.00    |  |
| PLTAP1542S                                       | Acrylic Screen 15"H x 42" | \$206.00   | \$82.40    |  |
| PLTAP1548S                                       | Acrylic Screen 15"H x 48" | \$222.00   | \$88.80    |  |
| PLTAP1554S                                       | Acrylic Screen 15"H x 54" | \$242.00   | \$96.80    |  |
| PLTAP1566S                                       | Acrylic Screen 15"H x 66" | \$253.00   | \$101.20   |  |

Please Note: 15"H Acrylics Screens come with rounded corners.