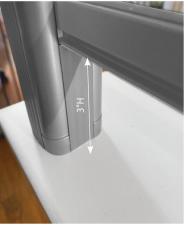

#### **DESK MOUNT SCREEN BRACKET**

Sale: \$23.60 List: \$59.00 **SKU: PLTSDTM** (Set of 2)

· Available in Silver & Black

Brackets mount directly to the top of the work surface when screens are installed as a desk divider. Brackets can also mount to the underside of the work surface when screens are being used as a modesty panel.

Please Note: Must order 1 set for each Acrylic Screen

SKU: PLTSBUDMSGL (Set of 2) Sale: \$27.60

Available in Silver & Black

Brackets mount on to 1" work surfaces when screens are installed as a desk divider. Brackets can also be mounted to the underside of the work surface when using a screen as a modesty panel. Requires work surface overhang.

#### **DUAL UNDER DESK MOUNT SCREEN BRACKET**

**SKU: PLTSBUDMDUAL** (Set of 2) List: \$90.00 Sale: \$36.00

· Available in Silver & Black

Brackets mount between two back to back 1" work surfaces when screens are installed as a desk divider between the two work surface. Brackets attach with wood screws to the underside of the workstation. Requires work surface overhang.