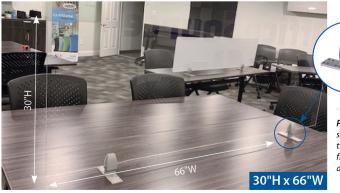

## 30"H Straight Acrylic Square Edge - No Bracket Included

| <b>CLEAR PANELS</b> |                          |            |          |
|---------------------|--------------------------|------------|----------|
| SKU                 | DESCRIPTION              | LIST PRICE |          |
| ACRV3024C           | Clear Acrylic 30"H x 24" | \$229.00   | \$91.60  |
| ACRV3030C           | Clear Acrylic 30"H x 30" | \$286.00   | \$114.40 |
| ACRV3036C           | Clear Acrylic 30"H x 36" | \$343.00   | \$137.20 |
| ACRV3042C           | Clear Acrylic 30"H x 42" | \$400.00   | \$160.00 |
| ACRV3048C           | Clear Acrylic 30"H x 48" | \$457.00   | \$182.80 |
| ACRV3054C           | Clear Acrylic 30"H x 54" | \$515.00   | \$206.00 |
| ACRV3060C           | Clear Acrylic 30"H x 60" | \$580.00   | \$232.20 |
| ACRV3066C           | Clear Acrylic 30"H x 66" | \$629.00   | \$251.60 |
| ACRV3072C           | Clear Acrylic 30"H x 72" | \$634.00   | \$253.60 |

Please Note: The transaction spacing for screen panels using the **PLTSBUDMDUAL** brackets is %"H from the top of the table to be able to slide paper underneath.

Please Note: The transaction spacing for screen panels using the PLTSDMTM brackets is 1/2"H from the top of the table to be able to slide paper underneath.