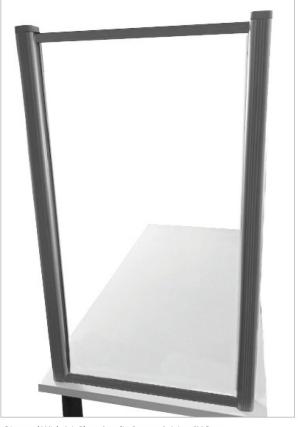

## **Borders Extended Screen w/Clear Glass & Transaction Space**

| 24" POSTS - (EA | CH PANEL INCLUDES 2 POSTS)                                       |            |            |
|-----------------|------------------------------------------------------------------|------------|------------|
| SKU             | DESCRIPTION                                                      | LIST PRICE | SALE PRICE |
| ACRB2424CTS     | 24"W Clear Acrylic Screen w/Transaction<br>Spacing For 24" posts | \$640.00   | \$256.00   |
| ACRB2430CTS     | 30"W Clear Acrylic Screen w/Transaction<br>Spacing For 24" posts | \$704.00   | \$281.60   |
| ACRB2436CTS     | 36"W Clear Acrylic Screen w/Transaction<br>Spacing For 24" posts | \$772.00   | \$308.80   |
| ACRB2442CTS     | 42"W Clear Acrylic Screen w/Transaction<br>Spacing For 24" posts | \$865.00   | \$346.00   |
| ACRB2448CTS     | 48"W Clear Acrylic Screen w/Transaction<br>Spacing For 24" posts | \$916.00   | \$366.40   |
| ACRB2460CTS     | 60"W Clear Acrylic Screen w/Transaction<br>Spacing For 24" posts | \$1,095.00 | \$438.00   |

Pictured With (1) Clear Acrylic Screen & (2) 36"H Posts.

| OPTIONAL ACRYLIC SPACERS |                                                 |            |            |
|--------------------------|-------------------------------------------------|------------|------------|
| SKU                      | DESCRIPTION                                     | LIST PRICE | SALE PRICE |
| ACR24SPACER              | Clear Acrylic Spacer Between 24"H Borders Posts | \$250.00   | \$100.00   |
| ACR36SPACER              | Clear Acrylic Spacer Between 36"H Borders Posts | \$250.00   | \$100.00   |

**Tip:** Transaction spacing allows for documents and other small items to be passed underneath the glass for person-to-person interaction.

Please Note: The transaction spacing for Borders Extended screen panels is 3"H from the top of the table to be able to slide papers through.