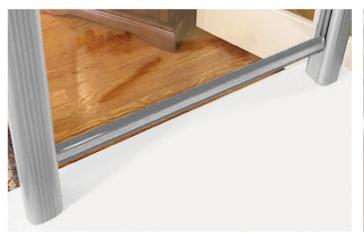

**Tip:** Transaction spacing allows for documents and other small items to be passed underneath the glass for person-to-person interaction.

Please Note: The transaction spacing for Borders Extended screen panels is 3"H from the top of the table to be able to slide papers through.

Please Note: The transaction spacing for screen panels using the **PLTSBUDMDUAL** brackets is %"H from the top of the table to be able to slide paper underneath.

Please Note: The transaction spacing for screen panels using the PLTSDMTM brackets is 1/2"H from the top of the table to be able to slide paper underneath.