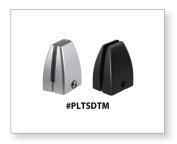

#### **DESK MOUNT SCREEN BRACKET**

Sale: \$23.60 List: \$59.00 **SKU: PLTSDTM** (Set of 2)

· Available in Silver & Black

Brackets mount directly to the top of the work surface when screens are installed as a desk divider. Brackets can also mount to the underside of the work surface when screens are being used as a modesty panel.