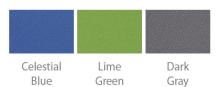

SKU: PLTSBUDMSGL (Set of 2) Sale: \$27.60

Available in Silver & Black

Brackets mount on to 1" work surfaces when screens are installed as a desk divider. Brackets can also be mounted to the underside of the work surface when using a screen as a modesty panel. Requires work surface overhang.

#### **DUAL UNDER DESK MOUNT SCREEN BRACKET**

**SKU: PLTSBUDMDUAL** (Set of 2) List: \$90.00 Sale: \$36.00

· Available in Silver & Black

Brackets mount between two back to back 1" work surfaces when screens are installed as a desk divider between the two work surface. Brackets attach with wood screws to the underside of the workstation. Requires work surface overhang.

Please Note: Dual Brackets can be used without attaching to work surfaces.









## **Upholstery Options - Fabric Screens**



### **Finish Options - Brackets**



\*Prices subject to change without notice







This brochure provides detailed information and images of our clear and frosted acrylic screens, as well as our upholstered fabric screens that have been enhanced with social distancing in mind.

If you have any comments or questions, please contact us.

We look forward to helping you and remember, we're all in this together.



4789 Hammermill Road
Tucker, GA 30084
(770) 908-9500
www.PanelSystemsUnlimited.com