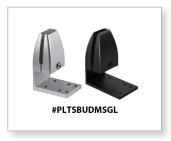

Please Note: Must order 1 set for each Acrylic Screen

SKU: PLTSBUDMSGL (Set of 2) Sale: \$27.60

Available in Silver & Black

Brackets mount on to 1" work surfaces when screens are installed as a desk divider. Brackets can also be mounted to the underside of the work surface when using a screen as a modesty panel. Requires work surface overhang.