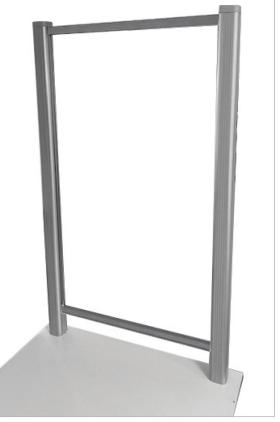

# STRAIGHT SCREENS

FROM RETAIL TO HOSPITALITY, YOU **CAN PROTECT** YOUR GUESTS AND **EMPLOYEES** 

## 24"H Straight Acrylic Square Edge - No Bracket Included

| <b>CLEAR PANELS</b> |                          |            |          |
|---------------------|--------------------------|------------|----------|
| SKU                 | DESCRIPTION              | LIST PRICE |          |
| ACRV2424C           | Clear Acrylic 24"H x 24" | \$183.00   | \$73.20  |
| ACRV2430C           | Clear Acrylic 24"H x 30" | \$229.00   | \$91.60  |
| ACRV2436C           | Clear Acrylic 24"H x 36" | \$275.00   | \$110.00 |
| ACRV2442C           | Clear Acrylic 24"H x 42" | \$320.00   | \$128.00 |
| ACRV2448C           | Clear Acrylic 24"H x 48" | \$366.00   | \$146.40 |
| ACRV2454C           | Clear Acrylic 24"H x 54" | \$412.00   | \$164.80 |
| ACRV2460C           | Clear Acrylic 24"H x 60" | \$478.00   | \$191.20 |
| ACRV2466C           | Clear Acrylic 24"H x 66" | \$503.00   | \$201.20 |
| ACRV2472C           | Clear Acrylic 24"H x 72" | \$546.00   | \$218.40 |

| FROSTED PANE | LS                         |            |          |
|--------------|----------------------------|------------|----------|
| SKU          | DESCRIPTION                | LIST PRICE |          |
| ACRV2424F    | Frosted Acrylic 24"H x 24" | \$189.00   | \$75.60  |
| ACRV2430F    | Frosted Acrylic 24"H x 30" | \$236.00   | \$94.40  |
| ACRV2436F    | Frosted Acrylic 24"H x 36" | \$283.00   | \$113.20 |
| ACRV2442F    | Frosted Acrylic 24"H x 42" | \$330.00   | \$132.00 |
| ACRV2448F    | Frosted Acrylic 24"H x 48" | \$377.00   | \$150.80 |
| ACRV2454F    | Frosted Acrylic 24"H x 54" | \$424.00   | \$169.60 |
| ACRV2460F    | Frosted Acrylic 24"H x 60" | \$487.00   | \$194.80 |
| ACRV2466F    | Frosted Acrylic 24"H x 66" | \$518.00   | \$207.20 |
| ACRV2472F    | Frosted Acrylic 24"H x 72" | \$571.00   | \$228.40 |