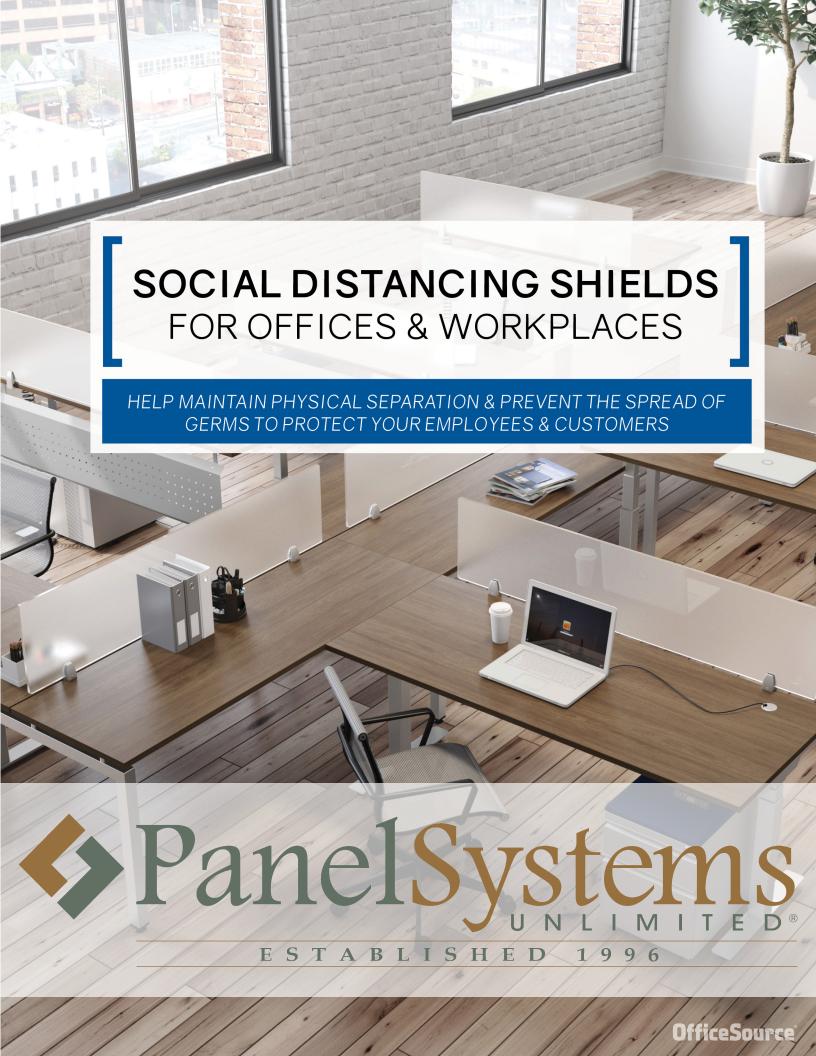

# ACRYLIC SHIELDS

FROM RETAIL TO HOSPITALITY, YOU **CAN PROTECT** YOUR GUESTS AND **EMPLOYEES** 

It's the responsibility of employers to create a safe work environment for employees who continue to travel to work and social distancing should play a big part of this. By following best practices, employers can keep their employees and communities safe without sacrificing productivity.

Our selection of shields can easily and quickly be added to any environment. Glass to fabric, freestanding to attached and everything in between. OfficeSource® can help you find a solution that meets your needs.