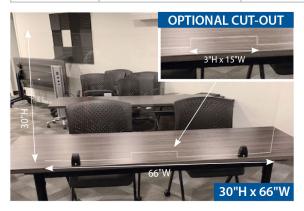

| TRANSACTION CUT-OUT |                                           |            |            |
|---------------------|-------------------------------------------|------------|------------|
| SKU                 | DESCRIPTION                               | LIST PRICE | SALE PRICE |
| ACRCUT              | Acrylic Transaction Cut-Out<br>3"H x 15"W | \$85.00    | \$34.00    |

## 30"H Straight Acrylic Square Edge - No Bracket Included

| <b>CLEAR PANELS</b> |                          |            |          |
|---------------------|--------------------------|------------|----------|
| SKU                 | DESCRIPTION              | LIST PRICE |          |
| ACRV3024C           | Clear Acrylic 30"H x 24" | \$229.00   | \$91.60  |
| ACRV3030C           | Clear Acrylic 30"H x 30" | \$286.00   | \$114.40 |
| ACRV3036C           | Clear Acrylic 30"H x 36" | \$343.00   | \$137.20 |
| ACRV3042C           | Clear Acrylic 30"H x 42" | \$400.00   | \$160.00 |
| ACRV3048C           | Clear Acrylic 30"H x 48" | \$457.00   | \$182.80 |
| ACRV3054C           | Clear Acrylic 30"H x 54" | \$515.00   | \$206.00 |
| ACRV3060C           | Clear Acrylic 30"H x 60" | \$580.00   | \$232.20 |
| ACRV3066C           | Clear Acrylic 30"H x 66" | \$629.00   | \$251.60 |
| ACRV3072C           | Clear Acrylic 30"H x 72" | \$634.00   | \$253.60 |