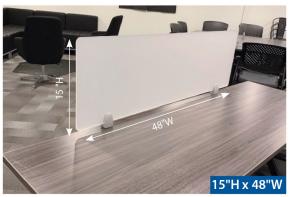

## 15"H Fabric & Acrylic Privacy Screens

| <b>FABRIC PANELS</b> | - DESKTOP MOUNTABLE      |            |            |
|----------------------|--------------------------|------------|------------|
| SKU                  | DESCRIPTION              | LIST PRICE | SALE PRICE |
| PLTFP1524            | Fabric Screen 15"H x 24" | \$120.00   | \$48.00    |
| PLTFP1530            | Fabric Screen 15"H x 30" | \$120.00   | \$48.00    |
| PLTFP1536            | Fabric Screen 15"H x 36" | \$130.00   | \$52.00    |
| PLTFP1548            | Fabric Screen 15"H x 48" | \$170.00   | \$68.00    |
| PLTFP1554            | Fabric Screen 15"H x 54" | \$190.00   | \$76.00    |
| PLTFP1566            | Fabric Screen 15"H x 66" | \$215.00   | \$86.00    |

Please Note: 15"H Acrylics Screens come with rounded corners.