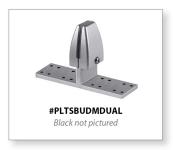

#### **DUAL UNDER DESK MOUNT SCREEN BRACKET**

**SKU: PLTSBUDMDUAL** (Set of 2) List: \$90.00 Sale: \$36.00

· Available in Silver & Black

Brackets mount between two back to back 1" work surfaces when screens are installed as a desk divider between the two work surface. Brackets attach with wood screws to the underside of the workstation. Requires work surface overhang.

Please Note: Dual Brackets can be used without attaching to work surfaces.