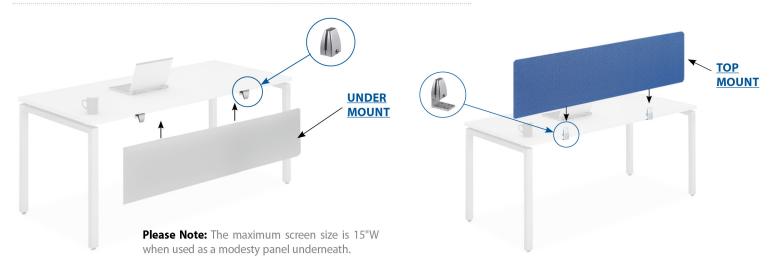

#### **DESK MOUNT SCREEN BRACKET**

Sale: \$23.60 List: \$59.00 **SKU: PLTSDTM** (Set of 2)

· Available in Silver & Black

Brackets mount directly to the top of the work surface when screens are installed as a desk divider. Brackets can also mount to the underside of the work surface when screens are being used as a modesty panel.

Please Note: Must order 1 set for each Acrylic Screen

SKU: PLTSBUDMSGL (Set of 2) Sale: \$27.60

Available in Silver & Black

Brackets mount on to 1" work surfaces when screens are installed as a desk divider. Brackets can also be mounted to the underside of the work surface when using a screen as a modesty panel. Requires work surface overhang.

#### **DUAL UNDER DESK MOUNT SCREEN BRACKET**

**SKU: PLTSBUDMDUAL** (Set of 2) List: \$90.00 Sale: \$36.00

· Available in Silver & Black

Brackets mount between two back to back 1" work surfaces when screens are installed as a desk divider between the two work surface. Brackets attach with wood screws to the underside of the workstation. Requires work surface overhang.